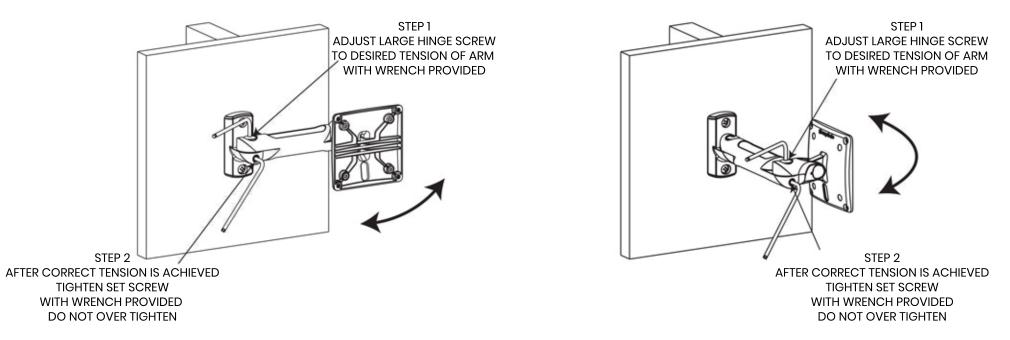

## IT Mount - Universal VESA mount SKU: SMP01





ACHIEVES FULL STRENGTH AFTER 12 HOURS REMOVE MOUNT FROM DEVICE BY REMOVING M4 PIN TORX SCREWS USING PROVIDED T-15 SCREWDRIVER INSTALL MOUNT ON ANY 100mm VESA COMPATIBLE STAND OR ARM USING PROVIDED M4x10mm PHILLIPS PAN HEAD SCREWS

compulecks

### IT Mount - Universal VESA mount SKU: SMP01

Assembly Instructions







# Compatible With All Compulocks' Stands







## Wall Mounting - Wood Stud



# Wood Stud Istallation



## Hinge Adjustment



# Tilt Adjustment



# **Enclosure Installation**



## Installation Complete



## **Monitor Mounting**



#### HARDWARE FOR MOUNTING THE MONITOR IS NOT INCLUDED