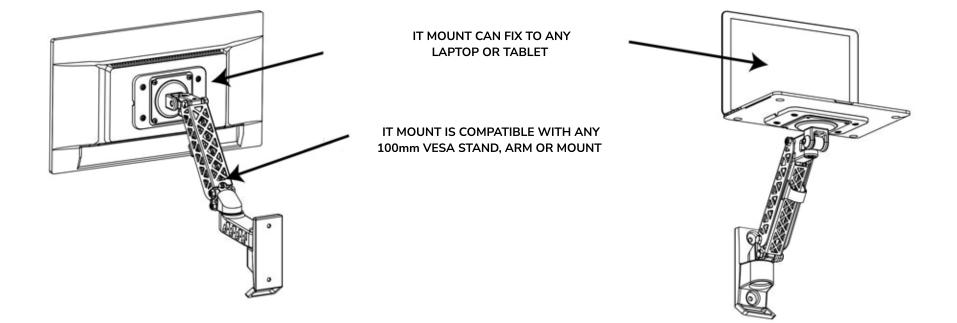

## IT Mount - Universal VESA mount SKU: SMP01

ACHIEVES FULL STRENGTH AFTER 12 HOURS REMOVE MOUNT FROM DEVICE BY REMOVING M4 PIN TORX SCREWS USING PROVIDED T-15 SCREWDRIVER INSTALL MOUNT ON ANY 100mm VESA COMPATIBLE STAND OR ARM USING PROVIDED M4x10mm PHILLIPS PAN HEAD SCREWS