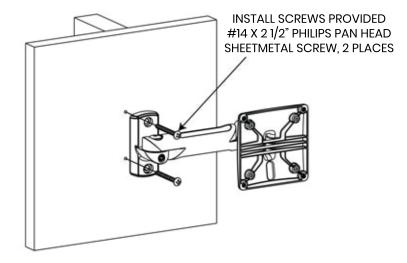

## IT Mount - Universal VESA mount SKU: SMP01





ACHIEVES FULL STRENGTH AFTER 12 HOURS REMOVE MOUNT FROM DEVICE BY REMOVING M4 PIN TORX SCREWS USING PROVIDED T-15 SCREWDRIVER INSTALL MOUNT ON ANY 100mm VESA COMPATIBLE STAND OR ARM USING PROVIDED M4x10mm PHILLIPS PAN HEAD SCREWS

compulecks

### IT Mount - Universal VESA mount SKU: SMP01

Assembly Instructions







# Compatible With All Compulocks' Stands







## Wall Mounting - Wood Stud



# Wood Stud Istallation



## Hinge Adjustment



# Tilt Adjustment



# **Enclosure Installation**



## Installation Complete



## **Monitor Mounting**



#### HARDWARE FOR MOUNTING THE MONITOR IS NOT INCLUDED