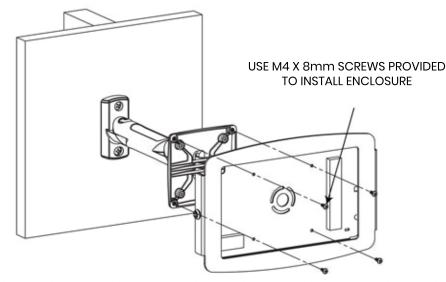

## IT Mount - Universal VESA mount SKU: SMP01





ACHIEVES FULL STRENGTH AFTER 12 HOURS REMOVE MOUNT FROM DEVICE BY REMOVING M4 PIN TORX SCREWS USING PROVIDED T-15 SCREWDRIVER INSTALL MOUNT ON ANY 100mm VESA COMPATIBLE STAND OR ARM USING PROVIDED M4x10mm PHILLIPS PAN HEAD SCREWS

compulecks

### IT Mount - Universal VESA mount SKU: SMP01

Assembly Instructions







# Compatible With All Compulocks' Stands







## Wall Mounting - Wood Stud



# Wood Stud Istallation



## Hinge Adjustment



# Tilt Adjustment



# **Enclosure Installation**



## Installation Complete



## **Monitor Mounting**



#### HARDWARE FOR MOUNTING THE MONITOR IS NOT INCLUDED