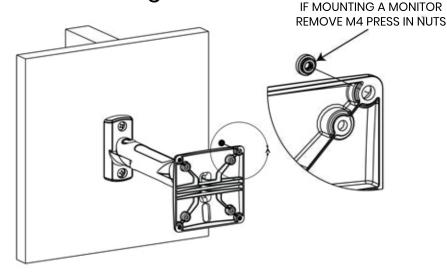

## IT Mount - Universal VESA mount SKU: SMP01





ACHIEVES FULL STRENGTH AFTER 12 HOURS REMOVE MOUNT FROM DEVICE BY REMOVING M4 PIN TORX SCREWS USING PROVIDED T-15 SCREWDRIVER INSTALL MOUNT ON ANY 100mm VESA COMPATIBLE STAND OR ARM USING PROVIDED M4x10mm PHILLIPS PAN HEAD SCREWS

compulecks

### IT Mount - Universal VESA mount SKU: SMP01

Assembly Instructions







# Compatible With All Compulocks' Stands







## Wall Mounting - Wood Stud



# Wood Stud Istallation



## Hinge Adjustment



# Tilt Adjustment



# **Enclosure Installation**



## Installation Complete



## **Monitor Mounting**



#### HARDWARE FOR MOUNTING THE MONITOR IS NOT INCLUDED