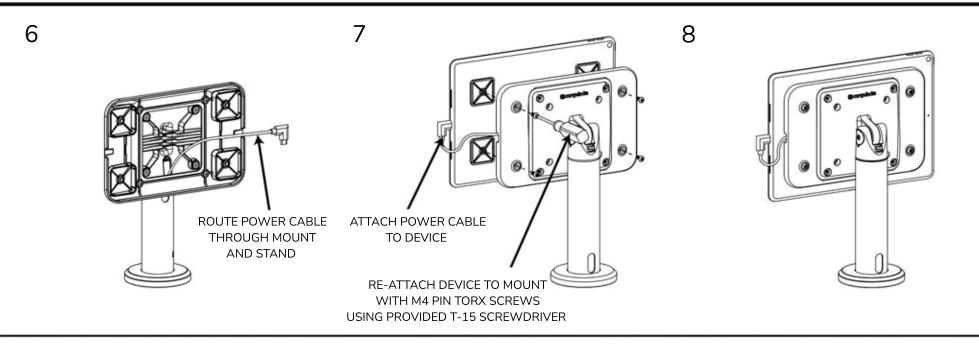

## IT Mount - Universal VESA mount SKU: SMP01





ACHIEVES FULL STRENGTH AFTER 12 HOURS REMOVE MOUNT FROM DEVICE BY REMOVING M4 PIN TORX SCREWS USING PROVIDED T-15 SCREWDRIVER INSTALL MOUNT ON ANY 100mm VESA COMPATIBLE STAND OR ARM USING PROVIDED M4x10mm PHILLIPS PAN HEAD SCREWS

compulecks

### IT Mount - Universal VESA mount SKU: SMP01

Assembly Instructions







# Compatible With All Compulocks' Stands







## Wall Mounting - Wood Stud



# Wood Stud Istallation



## Hinge Adjustment



# Tilt Adjustment



# **Enclosure Installation**



## Installation Complete



## **Monitor Mounting**



#### HARDWARE FOR MOUNTING THE MONITOR IS NOT INCLUDED