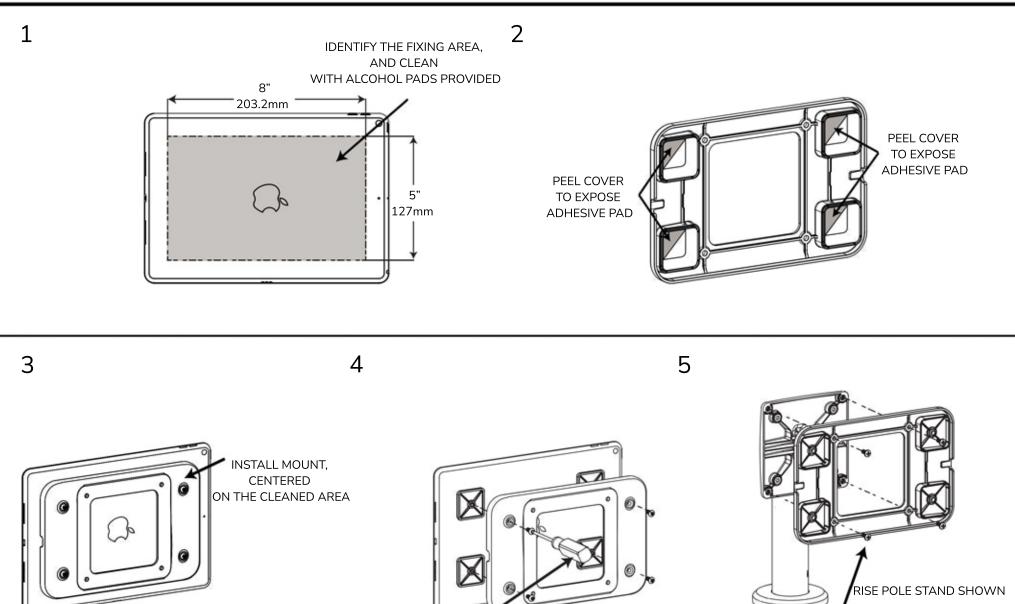

## IT Mount - Universal VESA mount SKU: SMP01





ACHIEVES FULL STRENGTH AFTER 12 HOURS REMOVE MOUNT FROM DEVICE BY REMOVING M4 PIN TORX SCREWS USING PROVIDED T-15 SCREWDRIVER INSTALL MOUNT ON ANY 100mm VESA COMPATIBLE STAND OR ARM USING PROVIDED M4x10mm PHILLIPS PAN HEAD SCREWS

compulecks

### IT Mount - Universal VESA mount SKU: SMP01

Assembly Instructions







# Compatible With All Compulocks' Stands







## Wall Mounting - Wood Stud



# Wood Stud Istallation



## Hinge Adjustment



# Tilt Adjustment



# **Enclosure Installation**



## Installation Complete



## **Monitor Mounting**



#### HARDWARE FOR MOUNTING THE MONITOR IS NOT INCLUDED