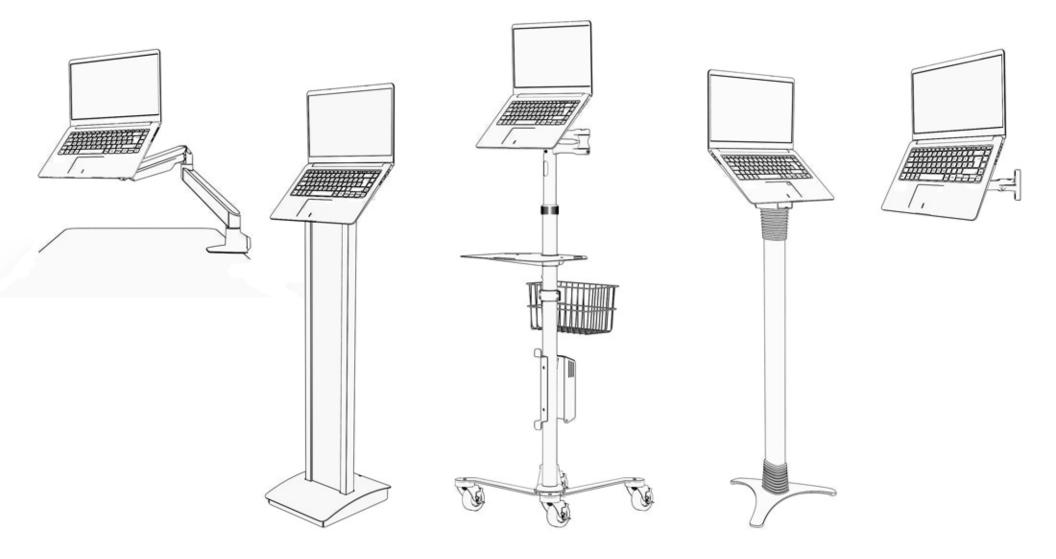

## IT Mount - Universal VESA mount SKU: SMP01





ACHIEVES FULL STRENGTH AFTER 12 HOURS REMOVE MOUNT FROM DEVICE BY REMOVING M4 PIN TORX SCREWS USING PROVIDED T-15 SCREWDRIVER INSTALL MOUNT ON ANY 100mm VESA COMPATIBLE STAND OR ARM USING PROVIDED M4x10mm PHILLIPS PAN HEAD SCREWS

compulecks

### IT Mount - Universal VESA mount SKU: SMP01

Assembly Instructions







# Compatible With All Compulocks' Stands







## Wall Mounting - Wood Stud



# Wood Stud Istallation



## Hinge Adjustment



# Tilt Adjustment



# **Enclosure Installation**



## Installation Complete



## **Monitor Mounting**



#### HARDWARE FOR MOUNTING THE MONITOR IS NOT INCLUDED