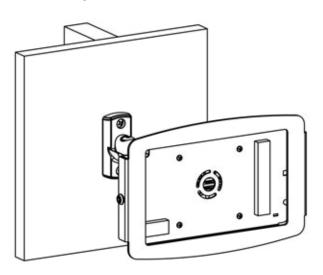

## IT Mount - Universal VESA mount SKU: SMP01





ACHIEVES FULL STRENGTH AFTER 12 HOURS REMOVE MOUNT FROM DEVICE BY REMOVING M4 PIN TORX SCREWS USING PROVIDED T-15 SCREWDRIVER INSTALL MOUNT ON ANY 100mm VESA COMPATIBLE STAND OR ARM USING PROVIDED M4x10mm PHILLIPS PAN HEAD SCREWS

compulecks

### IT Mount - Universal VESA mount SKU: SMP01

Assembly Instructions







# Compatible With All Compulocks' Stands







## Wall Mounting - Wood Stud



# Wood Stud Istallation



## Hinge Adjustment



# Tilt Adjustment



# **Enclosure Installation**



## Installation Complete



## **Monitor Mounting**



#### HARDWARE FOR MOUNTING THE MONITOR IS NOT INCLUDED