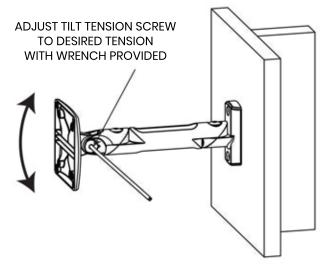

## IT Mount - Universal VESA mount SKU: SMP01





ACHIEVES FULL STRENGTH AFTER 12 HOURS REMOVE MOUNT FROM DEVICE BY REMOVING M4 PIN TORX SCREWS USING PROVIDED T-15 SCREWDRIVER INSTALL MOUNT ON ANY 100mm VESA COMPATIBLE STAND OR ARM USING PROVIDED M4x10mm PHILLIPS PAN HEAD SCREWS

compulecks

### IT Mount - Universal VESA mount SKU: SMP01

Assembly Instructions







# Compatible With All Compulocks' Stands







## Wall Mounting - Wood Stud



# Wood Stud Istallation



## Hinge Adjustment



# Tilt Adjustment



# **Enclosure Installation**



## Installation Complete



## **Monitor Mounting**



#### HARDWARE FOR MOUNTING THE MONITOR IS NOT INCLUDED