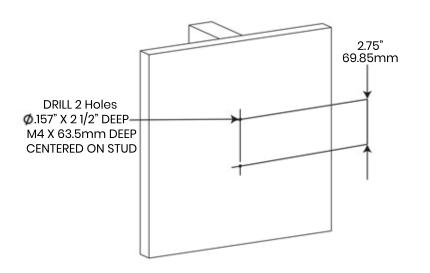

## IT Mount - Universal VESA mount SKU: SMP01





ACHIEVES FULL STRENGTH AFTER 12 HOURS REMOVE MOUNT FROM DEVICE BY REMOVING M4 PIN TORX SCREWS USING PROVIDED T-15 SCREWDRIVER INSTALL MOUNT ON ANY 100mm VESA COMPATIBLE STAND OR ARM USING PROVIDED M4x10mm PHILLIPS PAN HEAD SCREWS

compulecks

### IT Mount - Universal VESA mount SKU: SMP01

Assembly Instructions







# Compatible With All Compulocks' Stands







## Wall Mounting - Wood Stud



# Wood Stud Istallation



## Hinge Adjustment



# Tilt Adjustment



# **Enclosure Installation**



## Installation Complete



## **Monitor Mounting**



#### HARDWARE FOR MOUNTING THE MONITOR IS NOT INCLUDED