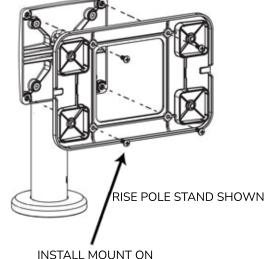

3 4 5

ACHIEVES FULL STRENGTH
AFTER 12 HOURS

REMOVE MOUNT FROM DEVICE BY REMOVING M4 PIN TORX SCREWS USING PROVIDED T-15 SCREWDRIVER

INSTALL MOUNT ON
ANY 100mm VESA COMPATIBLE STAND OR ARM
USING PROVIDED M4x10mm PHILLIPS PAN HEAD SCREWS