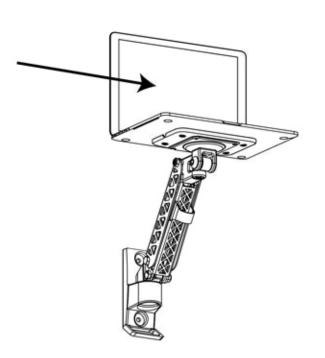

## IT Mount - Universal VESA mount SKU: SMP01

**Assembly Instructions** 

DENTIFY THE FIXING AREA, AND CLEAN WITH ALCOHOL PADS PROVIDED

\*\*PEEL COVER TO EXPOSE ADHESIVE PAD\*\*

\*\*PEEL COVER TO EXPOSE ADHESIVE P

3 4 5

ACHIEVES FULL STRENGTH
AFTER 12 HOURS

REMOVE MOUNT FROM DEVICE BY REMOVING M4 PIN TORX SCREWS USING PROVIDED T-15 SCREWDRIVER

INSTALL MOUNT ON
ANY 100mm VESA COMPATIBLE STAND OR ARM
USING PROVIDED M4x10mm PHILLIPS PAN HEAD SCREWS

6

USING PROVIDED T-15 SCREWDRIVER

8

IT MOUNT CAN FIX TO ANY LAPTOP OR TABLET

IT MOUNT IS COMPATIBLE WITH ANY 100mm VESA STAND, ARM OR MOUNT