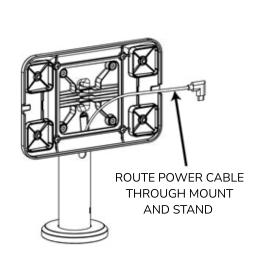

6

USING PROVIDED T-15 SCREWDRIVER

8

IT MOUNT CAN FIX TO ANY LAPTOP OR TABLET

IT MOUNT IS COMPATIBLE WITH ANY 100mm VESA STAND, ARM OR MOUNT