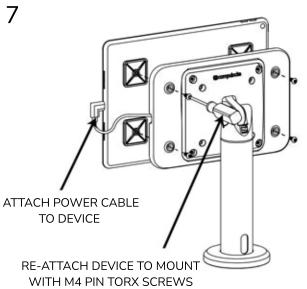

6

USING PROVIDED T-15 SCREWDRIVER

8

IT MOUNT CAN FIX TO ANY LAPTOP OR TABLET

IT MOUNT IS COMPATIBLE WITH ANY 100mm VESA STAND, ARM OR MOUNT