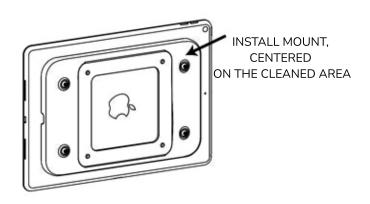

## IT Mount - Universal VESA mount SKU: SMP01

**Assembly Instructions** 

DENTIFY THE FIXING AREA, AND CLEAN WITH ALCOHOL PADS PROVIDED

\*\*PEEL COVER TO EXPOSE ADHESIVE PAD\*\*

\*\*PEEL COVER TO EXPOSE ADHESIVE P