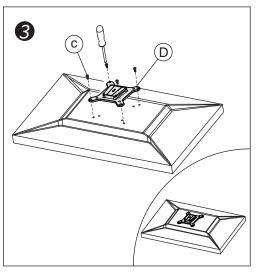

| Module List |        |       |          |  |  |  |  |  |
|-------------|--------|-------|----------|--|--|--|--|--|
| No.         | Sketch | Specs | Quantity |  |  |  |  |  |
| А           |        |       | 1        |  |  |  |  |  |
| В           |        |       | 1        |  |  |  |  |  |
| С           |        |       | 1        |  |  |  |  |  |
| D           |        |       | 1        |  |  |  |  |  |