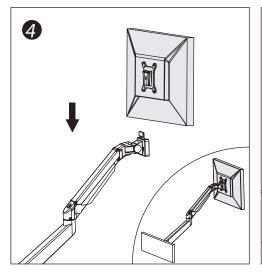

| Module List |        |       |          |  |  |  |  |  |
|-------------|--------|-------|----------|--|--|--|--|--|
| No.         | Sketch | Specs | Quantity |  |  |  |  |  |
| А           |        |       | 1        |  |  |  |  |  |
| В           |        |       | 1        |  |  |  |  |  |
| С           |        |       | 1        |  |  |  |  |  |
| D           |        |       | 1        |  |  |  |  |  |