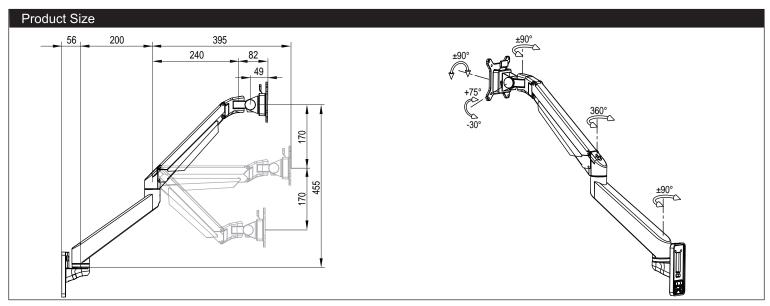

## LCD Monitor Arm / Installation Manual

Product name: Articulating Monitor Arm Mount - Reach SKU:660REACH

| Product Specification |              |                   |          |            |        |       |            |                                            |              |              |                  |
|-----------------------|--------------|-------------------|----------|------------|--------|-------|------------|--------------------------------------------|--------------|--------------|------------------|
| Sketch                |              | kg                |          |            |        |       | o o<br>o o |                                            | NW           | GW           | 0 0              |
| Item                  | Monitor size | Weight range (kg) | Lift(mm) | Tilt       | Swivel | Pivot | VESA       | Packing size (mm)                          | N.W(kg)      | G.W(kg)      | Hole layout (mm) |
| Specifica<br>-tion    | <b>≼</b> 30" | 2-10              | 340      | +75°~ -30° | ±90°   | ±90°  | 75*75      | Inner: 475*195*140                         | Inner: 2.6   | Inner: 3.1   | - 28.6x104       |
|                       |              | 8-20              |          |            |        |       | 100*100    | Outside: 490*210*440<br>Inner/Outside: 3/1 | Outside: 7.8 | Outside: 9.8 |                  |