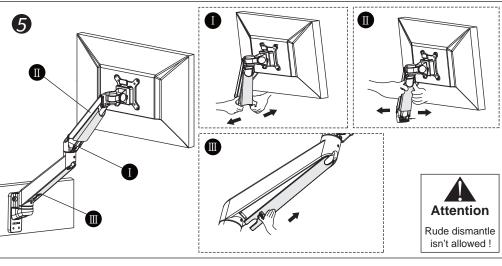

| Module List |        |       |          |  |  |  |  |  |
|-------------|--------|-------|----------|--|--|--|--|--|
| No.         | Sketch | Specs | Quantity |  |  |  |  |  |
| А           |        |       | 1        |  |  |  |  |  |
| В           |        |       | 1        |  |  |  |  |  |
| С           |        |       | 1        |  |  |  |  |  |
| D           |        |       | 1        |  |  |  |  |  |