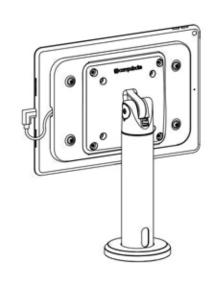

| Specs | Quantity |  |  |  |  |  |
| А           |        |       | 1        |  |  |  |  |  |
| В           |        |       | 1        |  |  |  |  |  |
| С           |        |       | 1        |  |  |  |  |  |
| D           |        |       | 1        |  |  |  |  |  |





## COMPULICKS

## IT Mount - Universal VESA mount SKU: SMP01

**Assembly Instructions** 



DENTIFY THE FIXING AREA, AND CLEAN WITH ALCOHOL PADS PROVIDED

\*\*PEEL COVER TO EXPOSE ADHESIVE PAD\*\*

\*\*PEEL COVER TO EXPOSE ADHESIVE P

3 4 5



ACHIEVES FULL STRENGTH
AFTER 12 HOURS



REMOVE MOUNT FROM DEVICE BY REMOVING M4 PIN TORX SCREWS USING PROVIDED T-15 SCREWDRIVER



INSTALL MOUNT ON
ANY 100mm VESA COMPATIBLE STAND OR ARM
USING PROVIDED M4x10mm PHILLIPS PAN HEAD SCREWS



6





USING PROVIDED T-15 SCREWDRIVER



8



IT MOUNT CAN FIX TO ANY LAPTOP OR TABLET

IT MOUNT IS COMPATIBLE WITH ANY 100mm VESA STAND, ARM OR MOUNT





## Compatible With All Compulocks' Stands