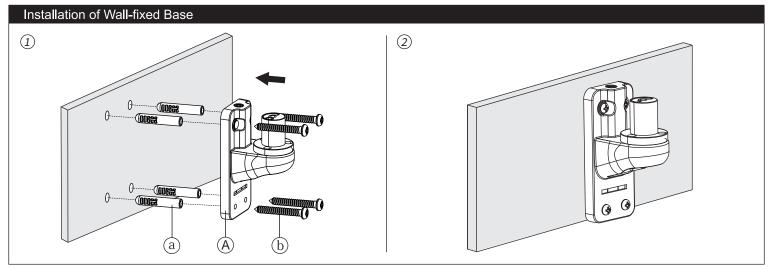

| Module List |        |       |          |  |  |  |  |  |
|-------------|--------|-------|----------|--|--|--|--|--|
| No.         | Sketch | Specs | Quantity |  |  |  |  |  |
| А           |        |       | 1        |  |  |  |  |  |
| В           |        |       | 1        |  |  |  |  |  |
| С           |        |       | 1        |  |  |  |  |  |
| D           |        |       | 1        |  |  |  |  |  |