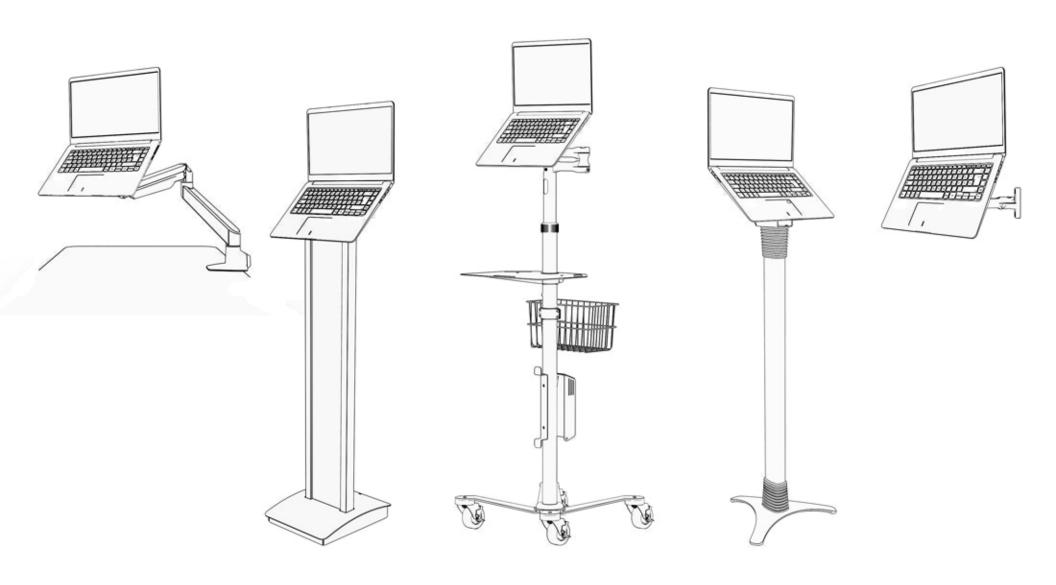

|        |       | 1        |  |  |  |  |  |
| D           |        |       | 1        |  |  |  |  |  |





## COMPULICKS

## IT Mount - Universal VESA mount SKU: SMP01

**Assembly Instructions** 



DENTIFY THE FIXING AREA, AND CLEAN WITH ALCOHOL PADS PROVIDED

\*\*PEEL COVER TO EXPOSE ADHESIVE PAD\*\*

\*\*PEEL COVER TO EXPOSE ADHESIVE P

3 4 5



ACHIEVES FULL STRENGTH
AFTER 12 HOURS



REMOVE MOUNT FROM DEVICE BY REMOVING M4 PIN TORX SCREWS USING PROVIDED T-15 SCREWDRIVER



INSTALL MOUNT ON
ANY 100mm VESA COMPATIBLE STAND OR ARM
USING PROVIDED M4x10mm PHILLIPS PAN HEAD SCREWS



6





USING PROVIDED T-15 SCREWDRIVER



8



IT MOUNT CAN FIX TO ANY LAPTOP OR TABLET

IT MOUNT IS COMPATIBLE WITH ANY 100mm VESA STAND, ARM OR MOUNT





## Compatible With All Compulocks' Stands