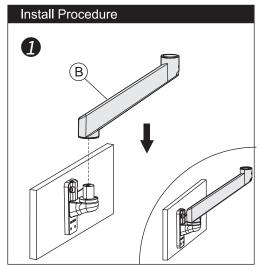

| Module List |        |       |          |  |  |  |  |  |
|-------------|--------|-------|----------|--|--|--|--|--|
| No.         | Sketch | Specs | Quantity |  |  |  |  |  |
| А           |        |       | 1        |  |  |  |  |  |
| В           |        |       | 1        |  |  |  |  |  |
| С           |        |       | 1        |  |  |  |  |  |
| D           |        |       | 1        |  |  |  |  |  |