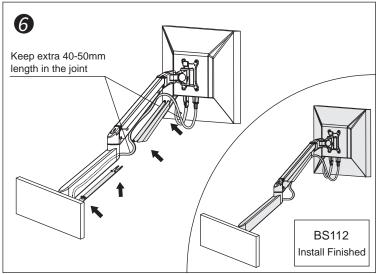

| Module List |        |       |          |  |  |  |  |  |
|-------------|--------|-------|----------|--|--|--|--|--|
| No.         | Sketch | Specs | Quantity |  |  |  |  |  |
| А           |        |       | 1        |  |  |  |  |  |
| В           |        |       | 1        |  |  |  |  |  |
| С           |        |       | 1        |  |  |  |  |  |
| D           |        |       | 1        |  |  |  |  |  |