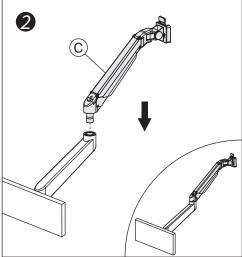

| Module List |        |       |          |  |  |  |  |  |
|-------------|--------|-------|----------|--|--|--|--|--|
| No.         | Sketch | Specs | Quantity |  |  |  |  |  |
| А           |        |       | 1        |  |  |  |  |  |
| В           |        |       | 1        |  |  |  |  |  |
| С           |        |       | 1        |  |  |  |  |  |
| D           |        |       | 1        |  |  |  |  |  |