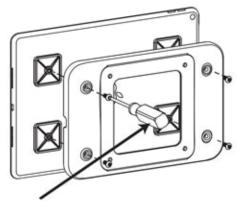

3 4 5

ACHIEVES FULL STRENGTH
AFTER 12 HOURS

REMOVE MOUNT FROM DEVICE BY REMOVING M4 PIN TORX SCREWS USING PROVIDED T-15 SCREWDRIVER

INSTALL MOUNT ON
ANY 100mm VESA COMPATIBLE STAND OR ARM
USING PROVIDED M4x10mm PHILLIPS PAN HEAD SCREWS

6

USING PROVIDED T-15 SCREWDRIVER

8

IT MOUNT CAN FIX TO ANY LAPTOP OR TABLET

IT MOUNT IS COMPATIBLE WITH ANY 100mm VESA STAND, ARM OR MOUNT