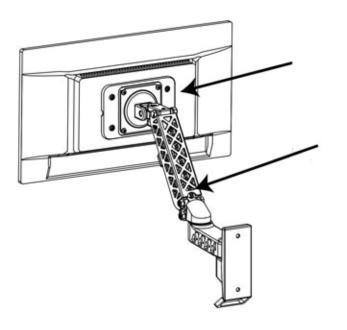

## IT Mount - Universal VESA mount SKU: SMP01

**Assembly Instructions** 

DENTIFY THE FIXING AREA, AND CLEAN WITH ALCOHOL PADS PROVIDED

\*\*PEEL COVER TO EXPOSE ADHESIVE PAD\*\*

\*\*PEEL COVER TO EXPOSE ADHESIVE P

3 4 5

ACHIEVES FULL STRENGTH
AFTER 12 HOURS

REMOVE MOUNT FROM DEVICE BY REMOVING M4 PIN TORX SCREWS USING PROVIDED T-15 SCREWDRIVER

INSTALL MOUNT ON
ANY 100mm VESA COMPATIBLE STAND OR ARM
USING PROVIDED M4x10mm PHILLIPS PAN HEAD SCREWS

6

USING PROVIDED T-15 SCREWDRIVER

8

IT MOUNT CAN FIX TO ANY LAPTOP OR TABLET

IT MOUNT IS COMPATIBLE WITH ANY 100mm VESA STAND, ARM OR MOUNT