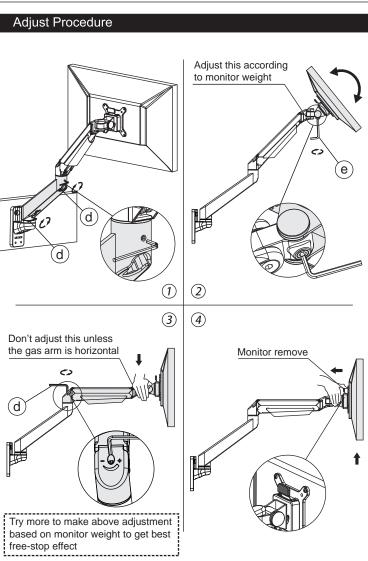

## LCD Monitor Arm / Installation Manual

Product name: Articulating Monitor Arm Mount - Reach SKU:660REACH

| Product Specification |              |                   |          |            |        |       |            |                                            |              |              |                  |
|-----------------------|--------------|-------------------|----------|------------|--------|-------|------------|--------------------------------------------|--------------|--------------|------------------|
| Sketch                |              | kg                |          |            |        |       | o o<br>o o |                                            | NW           | GW           | 0 0              |
| Item                  | Monitor size | Weight range (kg) | Lift(mm) | Tilt       | Swivel | Pivot | VESA       | Packing size (mm)                          | N.W(kg)      | G.W(kg)      | Hole layout (mm) |
| Specifica<br>-tion    | <b>≼</b> 30" | 2-10              | 340      | +75°~ -30° | ±90°   | ±90°  | 75*75      | Inner: 475*195*140                         | Inner: 2.6   | Inner: 3.1   | - 28.6x104       |
|                       |              | 8-20              |          |            |        |       | 100*100    | Outside: 490*210*440<br>Inner/Outside: 3/1 | Outside: 7.8 | Outside: 9.8 |                  |