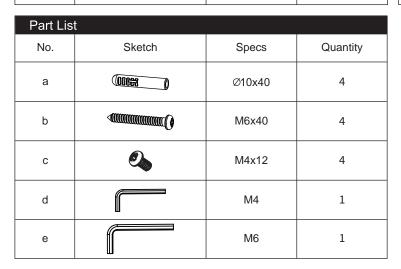

| Module List |        |       |          |  |  |  |  |  |
|-------------|--------|-------|----------|--|--|--|--|--|
| No.         | Sketch | Specs | Quantity |  |  |  |  |  |
| А           |        |       | 1        |  |  |  |  |  |
| В           |        |       | 1        |  |  |  |  |  |
| С           |        |       | 1        |  |  |  |  |  |
| D           |        |       | 1        |  |  |  |  |  |