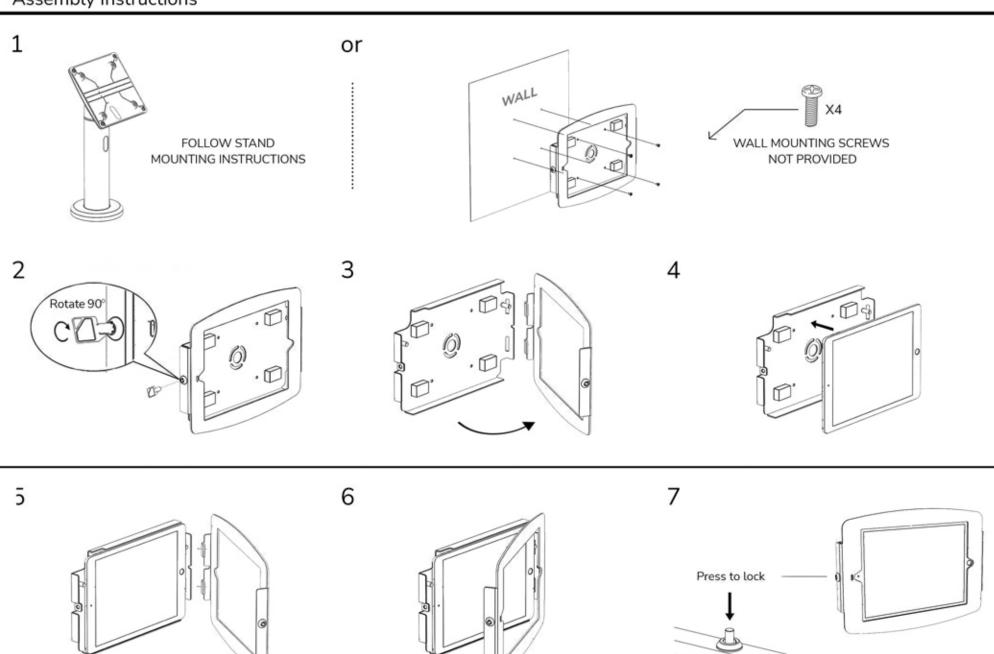

Assembly                               | 1   |
| В | #14 x 2" Phillips Sheet Metal Screw                            | 2   |
| С | Plastic Screw Cover                                            | 2   |
| D | Plastic Hole Plug (installed at factory - remove for mounting) | 2   |
| Е | M4 x 8mm Phillips Head Screw                                   | 4   |



## Table Top Mounting



Mark holes



Drill holes with 5/32" drill bit 2" deep

3



Install plastic screw caps and screws



Snap plastic screw caps shut

# Adjust Tension and Position

Before Installing slected iPad Holder you can increase the rotational friction if desired.

Adjust all 3 screws evenly to desired tension.

Tighten all 3 screws Firmly to "Lock" in Position if no movement is desired.



#### **Enclosure Mounting**