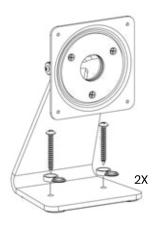

### Parts List

|   | ITEM                                                           | QTY |
|---|----------------------------------------------------------------|-----|
| Α | Universal Counter Stand Assembly                               | 1   |
| В | #14 x 2" Phillips Sheet Metal Screw                            | 2   |
| С | Plastic Screw Cover                                            | 2   |
| D | Plastic Hole Plug (installed at factory - remove for mounting) | 2   |
| Е | M4 x 8mm Phillips Head Screw                                   | 4   |

## Table Top Mounting

Mark holes

Drill holes with 5/32" drill bit 2" deep

3

Install plastic screw caps and screws

Snap plastic screw caps shut