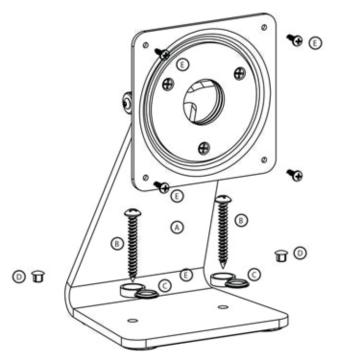

# **Exploded View**

### Parts List

|   | ITEM                                                           | QTY |
|---|----------------------------------------------------------------|-----|
| Α | Universal Counter Stand Assembly                               | 1   |
| В | #14 x 2" Phillips Sheet Metal Screw                            | 2   |
| С | Plastic Screw Cover                                            | 2   |
| D | Plastic Hole Plug (installed at factory - remove for mounting) | 2   |
| Е | M4 x 8mm Phillips Head Screw                                   | 4   |