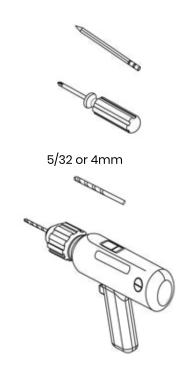

# **Exploded View**



#### **Recommended Tools**



### Parts List

|   | ITEM                                                           | QTY |
|---|----------------------------------------------------------------|-----|
| Α | Universal Counter Stand Assembly                               | 1   |
| В | #14 x 2" Phillips Sheet Metal Screw                            | 2   |
| С | Plastic Screw Cover                                            | 2   |
| D | Plastic Hole Plug (installed at factory - remove for mounting) | 2   |
| Е | M4 x 8mm Phillips Head Screw                                   | 4   |



## Table Top Mounting



Mark holes



Drill holes with 5/32" drill bit 2" deep

3



Install plastic screw caps and screws



Snap plastic screw caps shut

# Adjust Tension and Position

Before Installing slected iPad Holder you can increa