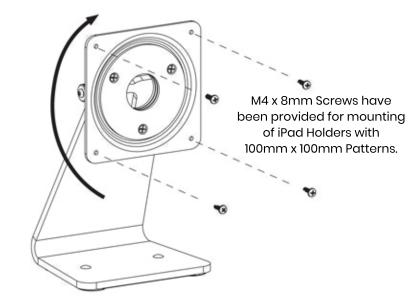

### Parts List

|   | ITEM                                                           | QTY |
|---|----------------------------------------------------------------|-----|
| Α | Universal Counter Stand Assembly                               | 1   |
| В | #14 x 2" Phillips Sheet Metal Screw                            | 2   |
| С | Plastic Screw Cover                                            | 2   |
| D | Plastic Hole Plug (installed at factory - remove for mounting) | 2   |
| Е | M4 x 8mm Phillips Head Screw                                   | 4   |

# Adjust Tension and Position

Before Installing slected iPad Holder you can increase the rotational friction if desired.

Adjust all 3 screws evenly to desired tension.

Tighten all 3 screws Firmly to "Lock" in Position if no movement is desired.