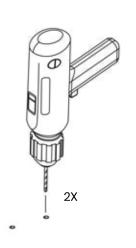

## Table Top Mounting

Mark holes

Drill holes with 5/32" drill bit 2" deep

3

Install plastic screw caps and screws

Snap plastic screw caps shut