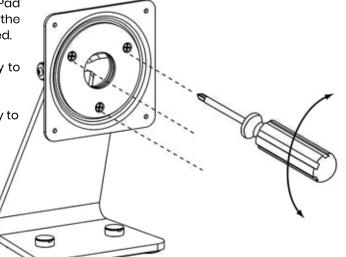

# Adjust Tension and Position

Before Installing slected iPad Holder you can increase the rotational friction if desired.

Adjust all 3 screws evenly to desired tension.

Tighten all 3 screws Firmly to "Lock" in Position if no movement is desired.