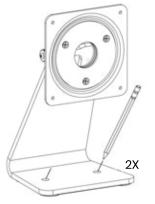

## Table Top Mounting

Mark holes

Drill holes with 5/32" drill bit 2" deep

3

Install plastic screw caps and screws

Snap plastic screw caps shut